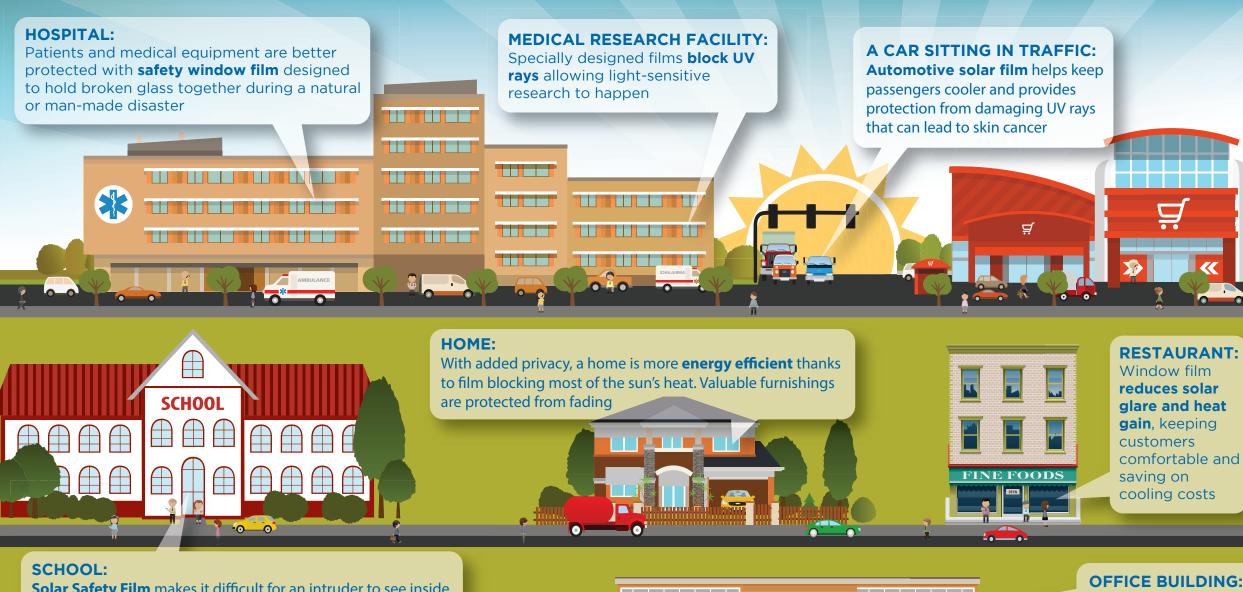

## WINDOW FILM IN YOUR COMMUNITY YOU CAN'T SEE IT IN MOST CASES, BUT IT'S THERE, WORKING 24 HOURS A DAY, HELPING PEOPLE IN YOUR COMMUNITY LIVE BETTER LIVES IN MANY WAYS.

**Solar Safety Film** makes it difficult for an intruder to see inside and it is designed to help prevent glass from shattering in the event it is broken; making it difficult for an intruder to enter the school through glass windows or doors

**WINDOW FILM** 

**OFFICE BUILDING:** Employees are more productive and comfortable thanks to reduced solar glare and heat gain. Window film also protects them from cancer-causing UV exposure

can block up to **99%** of ultraviolet rays

and up to 86% of the sun's heat

for 15% - 30% of the total heating load

for as much as half of the cooling load

**SUPERMARKET:** Specially designed films prevent glass freezer cases from fogging up, reducing energy costs